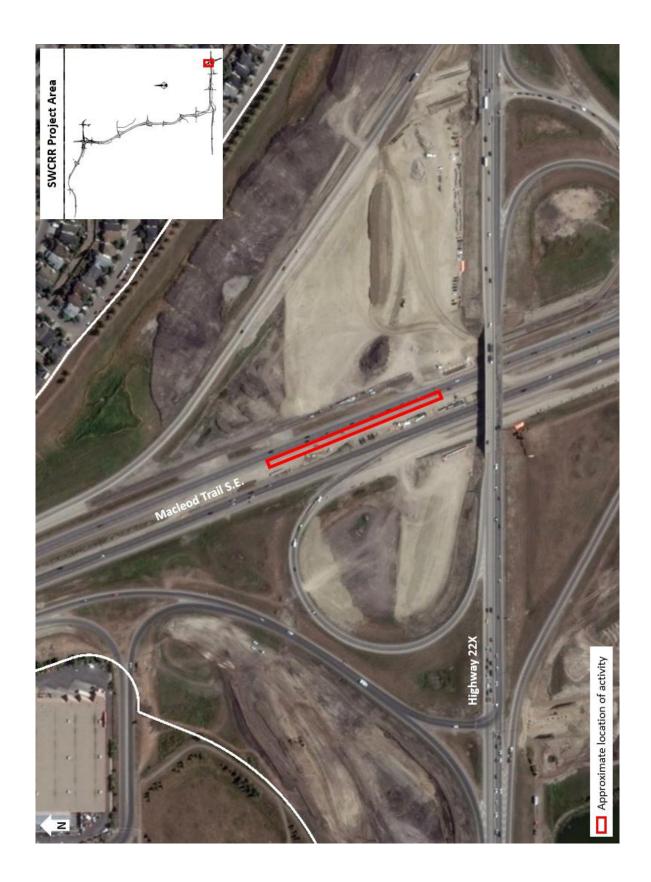

## Lane Closure on Northbound Macleod Trail at Highway 22X

Location: Northbound Macleod Trail S.E., just past the bridge at Highway 22X

Impact: Closure of left lane for approximately 200 metres

Reason: Bridge construction

Start date: Monday, December 18, 2017

Completion date: Monday, December 18, 2017

Work hours: 9:00 a.m. to 5:00 p.m.

Speed reduction: 70 km/hr from 70 km/hr

**Other information:** N/A

For your safety, please obey all construction signs and traffic control personnel when travelling through the area.