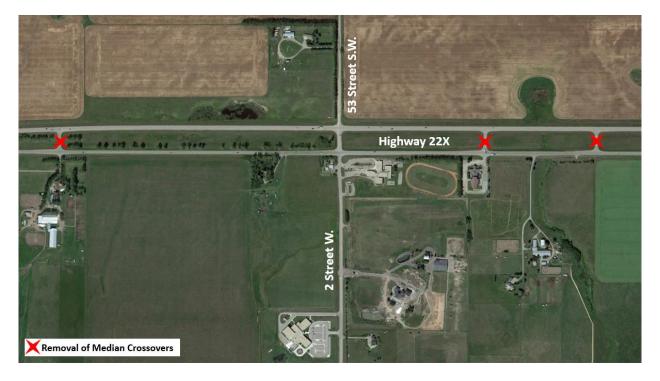

## **Removal of Median Crossovers along Highway 22X**

Locations: Three access roads in the median of Highway 22X

- One road crossover between 69 Street S.W. and 53 Street S.W.
- Two road crossovers between 53 Street S.W. and 37 Street S.W.

Impact: Permanent removals

Reason: Construction of new eastbound lanes for the Southwest Calgary Ring Road

Scheduled Implementation Date: Early May 2017

Alternative Access: Access will be maintained at 69 Street S.W., 53 Street S.W. and 37 Street S.W.