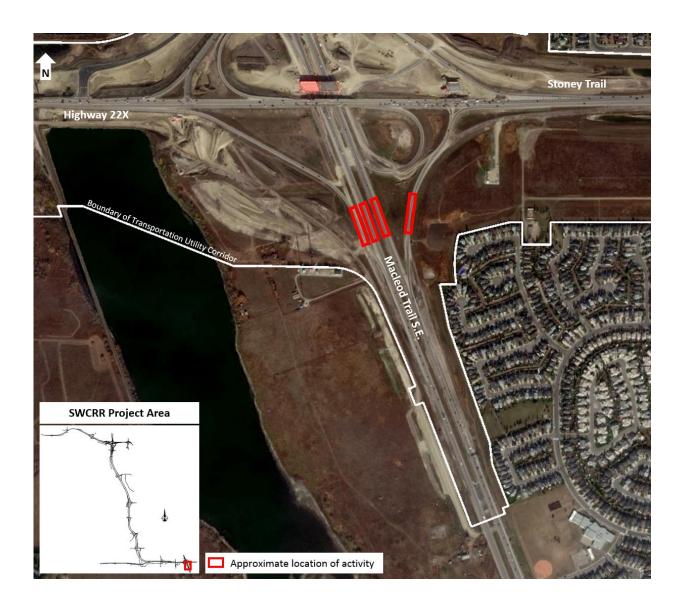

## **Intermittent Stoppages on Macleod Trail at Highway 22X**

Location: Northbound and southbound Macleod Trail S.E., south of Highway 22X

## **Impacts:**

Short stoppages of traffic on northbound and southbound Macleod Trail

Short stoppages of traffic on the ramp from northbound Macleod Trail to Highway 22X

Short stoppages of traffic on the ramp from Highway 22X to southbound Macleod Trail

Reason: Scans for subsurface utilities

Start date: May 1, 2018

Completion date: May 1, 2018

Work hours: 9:00 a.m. to 3:00 p.m.

Speed reduction: 60 km/hr from 60 km/hr

Other information: Stoppages will be limited to a few minutes each