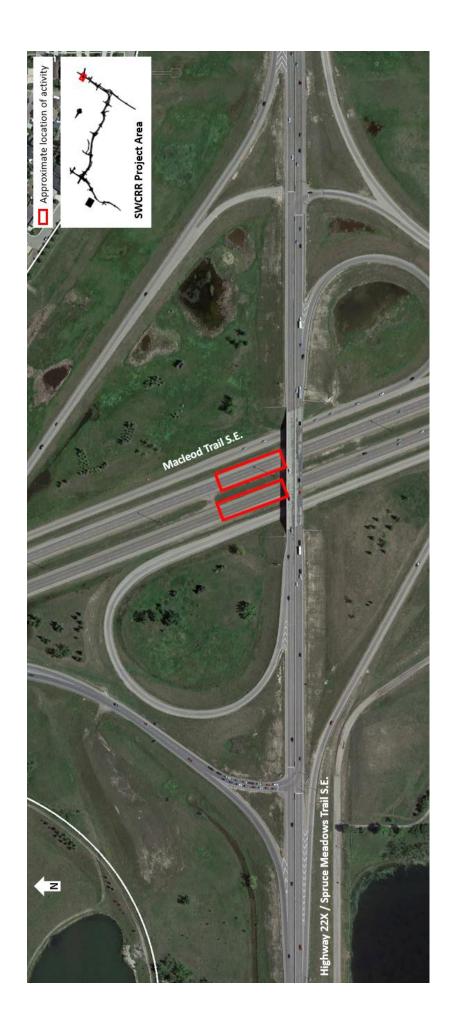

## Lane Closures on Macleod Trail S.E.

**Location:** Northbound and southbound Macleod Trail S.E. immediately north of the Highway 22X bridge

#### **Dates and Impacts:**

- September 28 closure of the left and middle lanes of northbound and southbound Macleod Trail
- September 29 closure of the right and middles lanes of northbound and southbound Macleod Trail
- September 30 closure of the left and middle lanes of northbound and southbound Macleod Trail
- October 1 closure of the left and middle lanes of northbound and southbound Macleod Trail
- October 2 closure of the right and middles lanes of northbound and southbound Macleod Trail
- October 3 closure of the right and middles lanes of northbound and southbound Macleod Trail

Reason: Work on the new Highway 22X bridge over Macleod Trail

Work hours: 10:00 p.m. to 6:00 a.m. (all night shifts)

Speed reduction: 70 km/hr from 70 km/hr