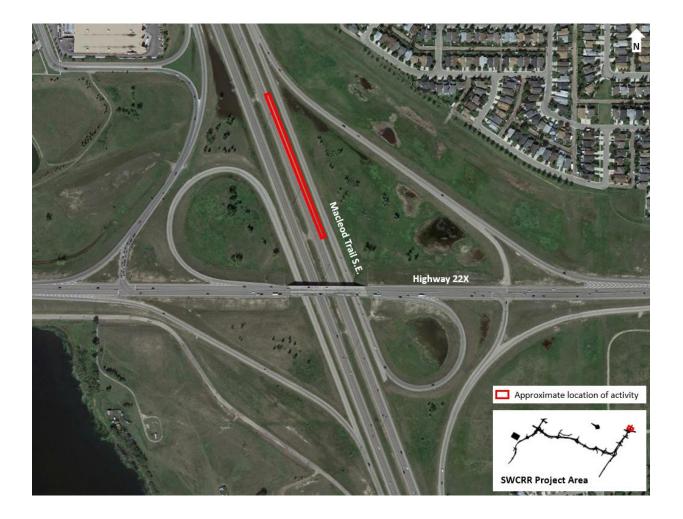

## Lane Closure on Northbound Macleod Trail

Location: Northbound Macleod Trail S.E., just north of the Highway 22X bridge

Impact: Closure of the right lane for approximately 150 metres

Reason: Installation of barrier

Start date: Saturday, September 23, 2017, at 9:00 a.m.

Completion date: Wednesday, September 27, 2017, at 3:00 p.m.

Speed reduction: N/A

**Other information:** N/A

For your safety, please obey all construction signs and traffic control personnel when travelling through the area.