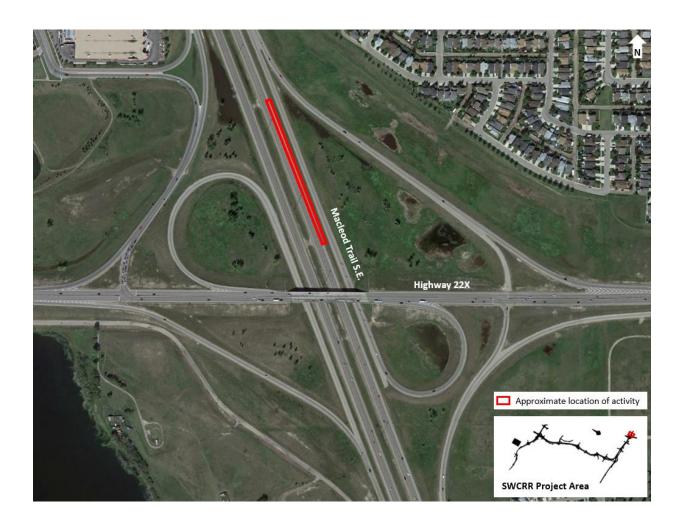

## Lane Closure on Northbound Macleod Trail at Highway 22X

Location: Northbound Macleod Trail S.E., just north of the Highway 22X bridge

Impact: Closure of the right lane for approximately 150 metres

**Reason:** Construction of bridge abutment wall

Start date: Saturday, October 7, 2017, at 9:00 a.m.

Completion date: Saturday, October 21, 2017, at 3:00 p.m.

**Speed reduction:** 70 km/hr from 70 km/hr

Other information: N/A

For your safety, please obey all construction signs and traffic control personnel when travelling through the area.