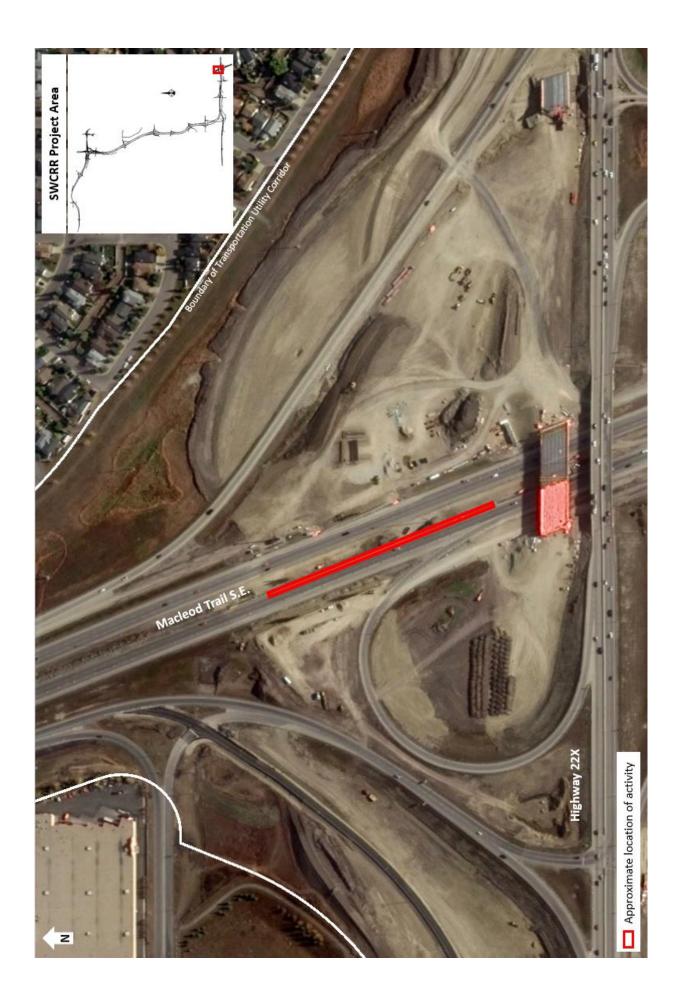

## Lane Closure on Southbound Macleod Trail S.E.

Location: Southbound Macleod Trail approaching the Highway 22X bridges

Impacts: Temporary closure of the left southbound lane for approximately 250 metres

Reason: Installation of barrier

Start date: Thursday, February 22, 2018

Completion date: Thursday, February 22, 2018

Work hours: 9:00 a.m. to 3:00 p.m.

Speed reduction: 50 km/hr from 70 km/hr

Other information: N/A