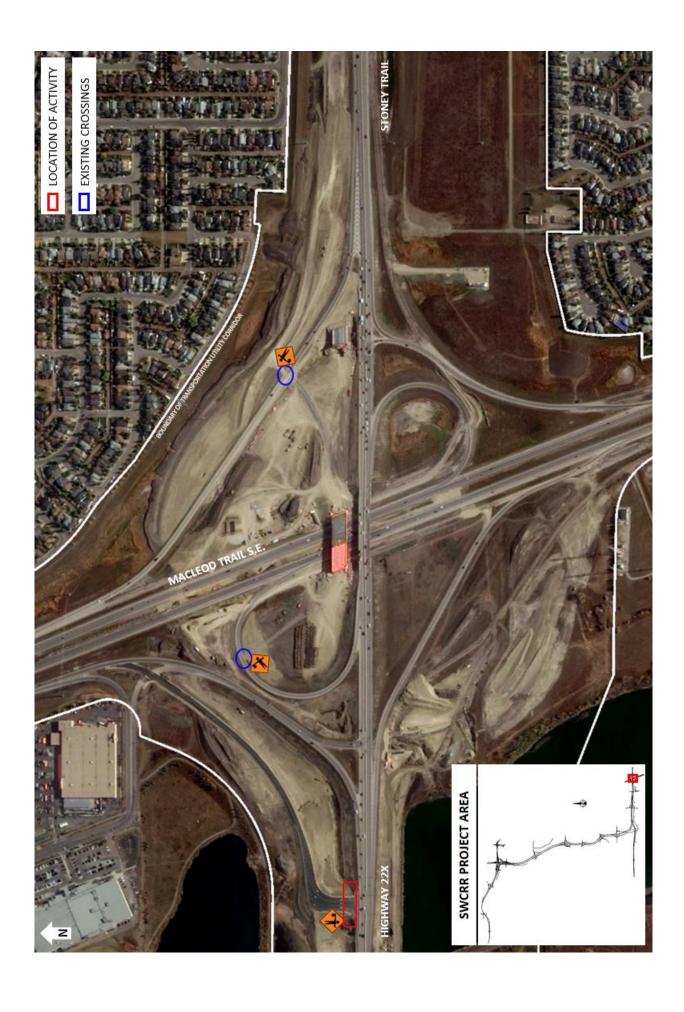

## Haul Crossing on Macleod Trail Ramp to Highway 22X

Location: The exit ramp from southbound Macleod Trail S.E. to Highway 22X

Impact: Haul truck crossing resulting in periodic stoppages of traffic

**Reason:** Construction haul trucks crossing ramp

Start date: Tuesday, August 21, 2018

Completion date: October 2018

Work hours: 9:00 a.m. to 3:30 p.m.

**Speed limit:** N/A

**Other information:** Traffic control personnel will be on site to direct vehicles