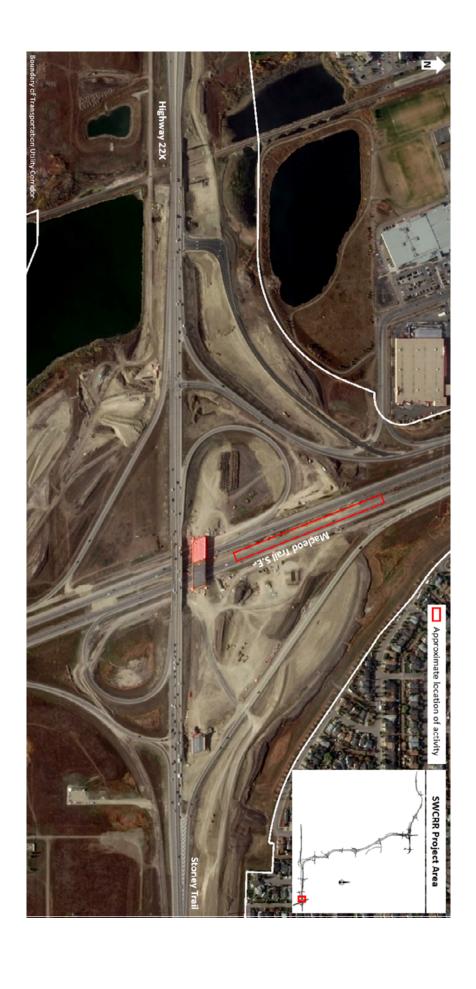

## Lane Closure on Northbound Macleod Trail at Highway 22X

Location: Northbound Macleod Trail S.E. at the Highway 22X bridges

**Impact:** During the week of April 23, 2018, expect a temporary closure of the left northbound lane for approximately 300 metres for 1 day.

**Reason:** Bridge construction (pouring of concrete columns)

Start date: Week of April 23 2018

Completion date: Week of April 23, 2018

Work hours: 9:00 a.m. to 3:00 p.m.

**Speed reduction:** 50 km/hr from 70 km/hr