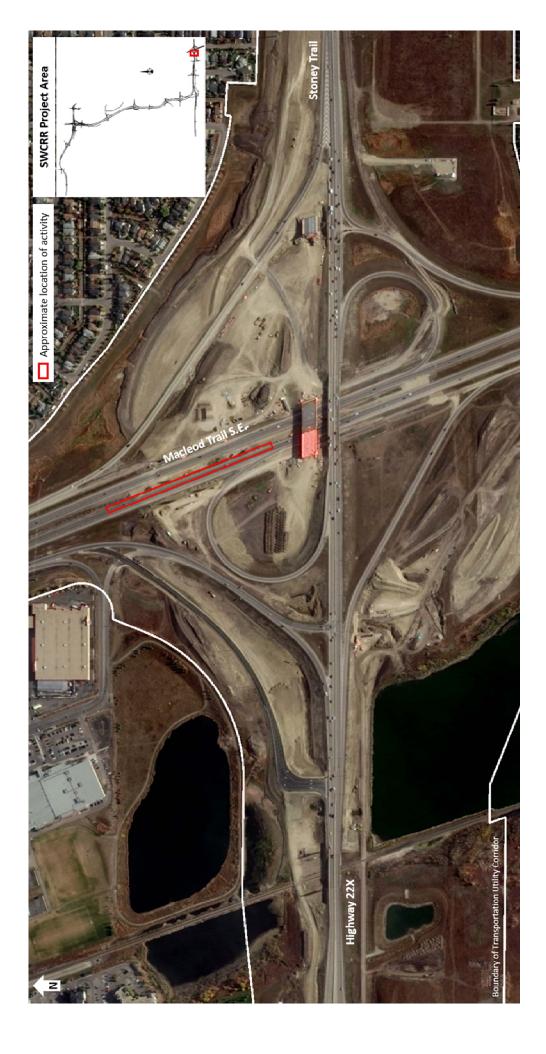

## Lane Closure on Southbound Macleod Trail at Highway 22X

Location: Southbound Macleod Trail S.E. at the Highway 22X bridges

Impact: Temporary closure of the left southbound lane for approximately 300 metres

**Reason:** Bridge construction (pouring of concrete columns)

Start date: Thursday, April 19 & Friday, April 20 2018

Completion date: Friday, April 20, 2018

Work hours: 9:00 a.m. to 3:00 p.m.

Speed reduction: 50 km/hr from 70 km/hr