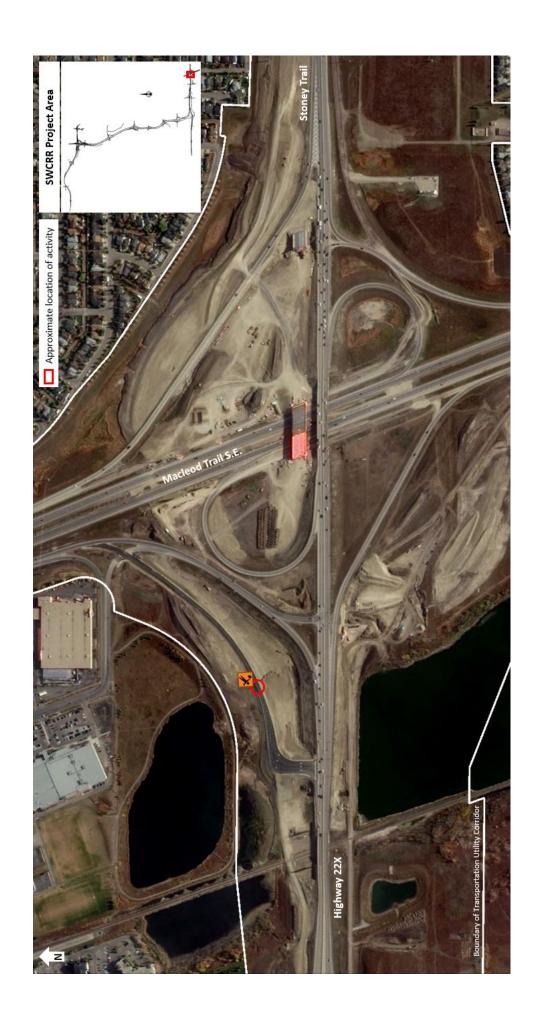

## Haul Crossing on Macleod Trail Ramp to Highway 22X

Location: Northwest portion of the interchange at Macleod Trail S.E. and Highway 22X

Impact: Traffic control personnel on the ramp from southbound Macleod Trail to Highway 22X

**Reason:** Construction haul trucks crossing ramps

Start date: Monday, May 28, 2018

Completion date: September 2018

Work hours: 7:00 a.m. to 6:00 p.m.

**Speed reduction:** 50 km/hr from 50 km/hr

Other information: N/A