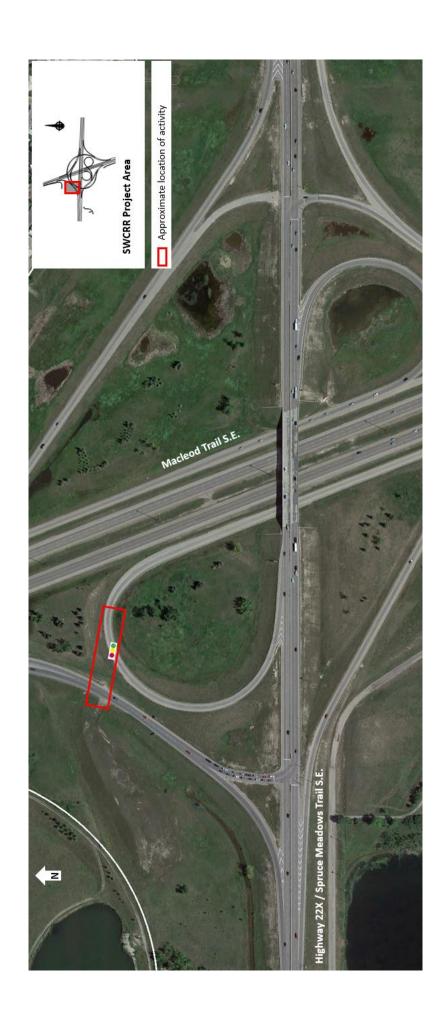

## **Haul Trucks Crossing Macleod Trail Ramps**

Location: Northwest portion of the Macleod Trail S.E. and Highway 22X interchange

## **Impacts:**

• Traffic signals on loop ramp from westbound Highway 22X to southbound Macleod Trail

Trucks entering ramp from southbound Macleod Trail to westbound/eastbound Highway 22X

**Reason:** Construction haul trucks crossing ramps

Start date: July 10, 2017, at 10:00 a.m.

Completion date: September 10, 2017, at 5:00 p.m.

Speed reduction: N/A

**Other information:** The traffic signals will only be active during the project hours of Monday to Saturday from 7:00 a.m. to 10:00 p.m. and Sundays and holidays from 9:00 a.m. to 10:00 p.m.