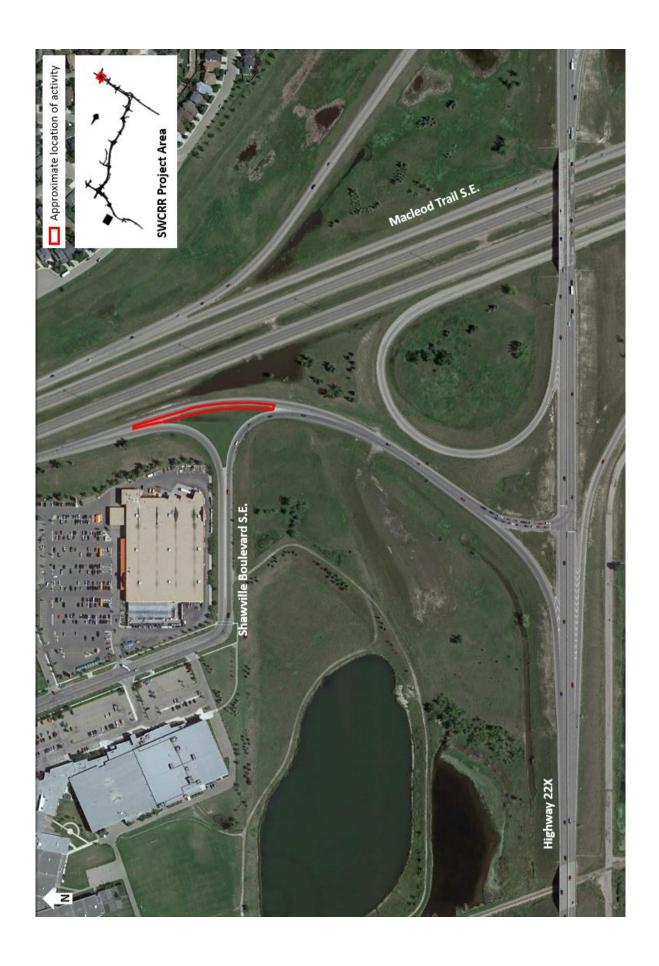

## Shoulder Closure on Macleod Trail Ramp to Highway 22X

**Location:** The ramp from southbound Macleod Trail S.E. to Highway 22X (at the exit to Shawville Boulevard)

**Impacts:** Closure of the right shoulder for approximately 150 metres

**Reason:** Detour construction

Start date: October 10, 2017

Completion date: October 10, 2017

Work hours: 7:00 a.m. to 5:00 p.m.

**Speed reduction:** 50 km/hr from 50 km/hr

Other information: N/A

For your safety, please obey all construction signs and traffic control personnel when travelling through the area.