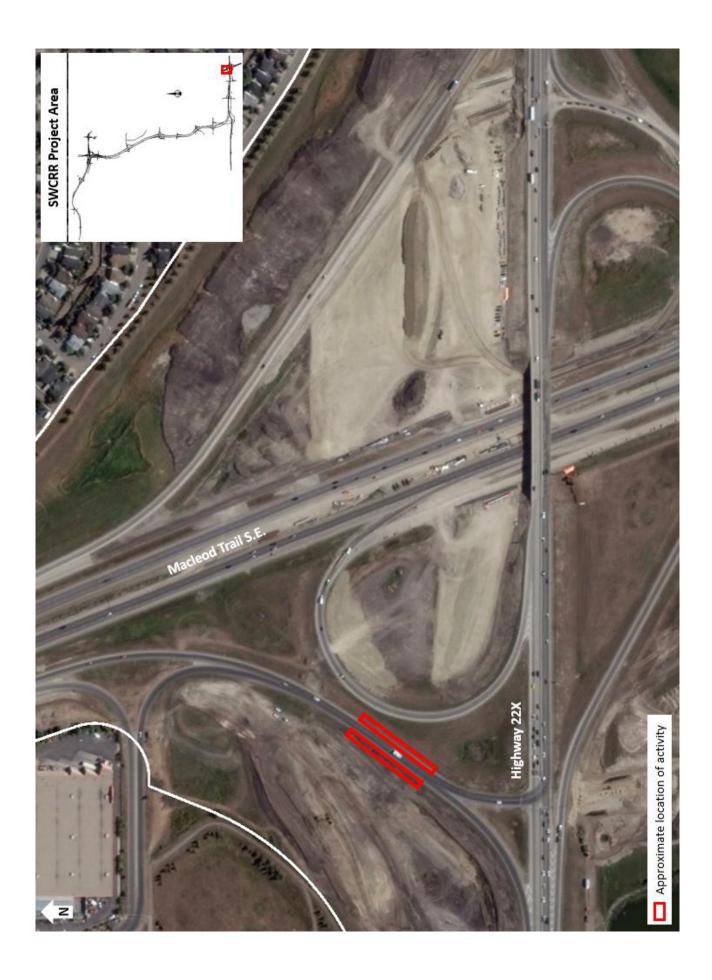

## Shoulder Closures on Macleod Trail Ramp to Highway 22X

Location: The ramp from southbound Macleod Trail S.E. to Highway 22X

Impacts: Alternating closures of the left and right shoulders for approximately 120 metres

Reason: Removal of signs

Start date: Monday, October 16, 2017

Completion date: Monday, October 16, 2017

Work hours: 9:00 a.m. to 3:00 p.m.

**Speed reduction:** 50 km/hr from 50 km/hr

Other information: N/A