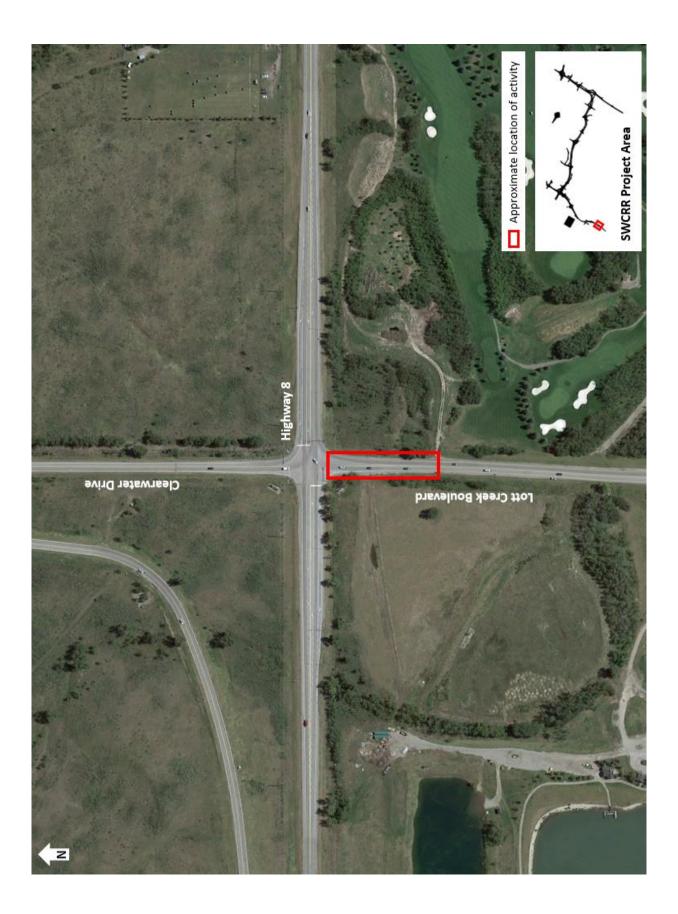

## **Traffic Realignments on Lott Creek Boulevard**

Location: Lott Creek Boulevard S.W., directly south of the intersection with Highway 8

Impact: Realignments of northbound and southbound traffic around open excavations in road

Reason: Utility installation

Start date: Thursday, October 5, 2017
Completion date: Friday, October 6, 2017
Work hours: 7:00 a.m. to 7:00 p.m. on both days
Speed reduction: N/A

**Other information:** N/A