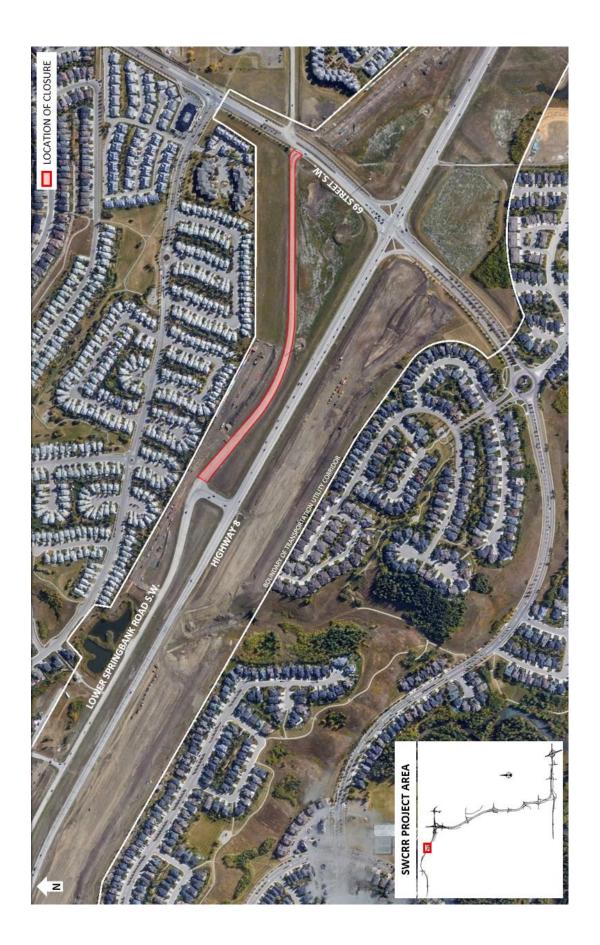

## **Road Closure on Lower Springbank Road**

Location: Lower Springbank Road between Highway 8 and 69 Street S.W.

Impact: Permanent road closure

Reason: Construction of detour at 69 Street

Implementation date: Wednesday, July 4, 2018

## **Other information:**

- There will be other closures along Lower Springbank Road this summer due to construction activity
- The permanent closure of Lower Springbank Road between 85 Street and Highway 8 is expected to occur in the late summer