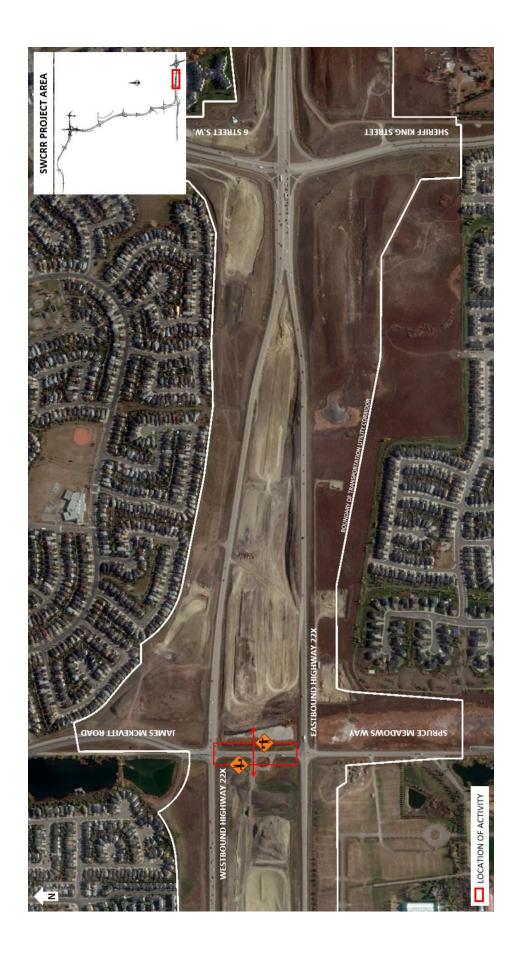

## **Haul Truck Crossing on James McKevitt Road**

**Location:** James McKevitt Road S.W. in the median of eastbound and westbound Highway 22X (north of Spruce Meadows Way)

**Impacts:** Haul trucks crossing James McKevitt Road resulting in periodic stoppages of traffic

Reason: Moving material for bridge and road construction

Start date: Wednesday, August 1, 2018

Completion date: Friday, November 30, 2018

Work hours: 7:00 a.m. to 6:00 p.m.

Speed limit: 50 km/h

**Other information:** Traffic control personnel will be on site to direct vehicles