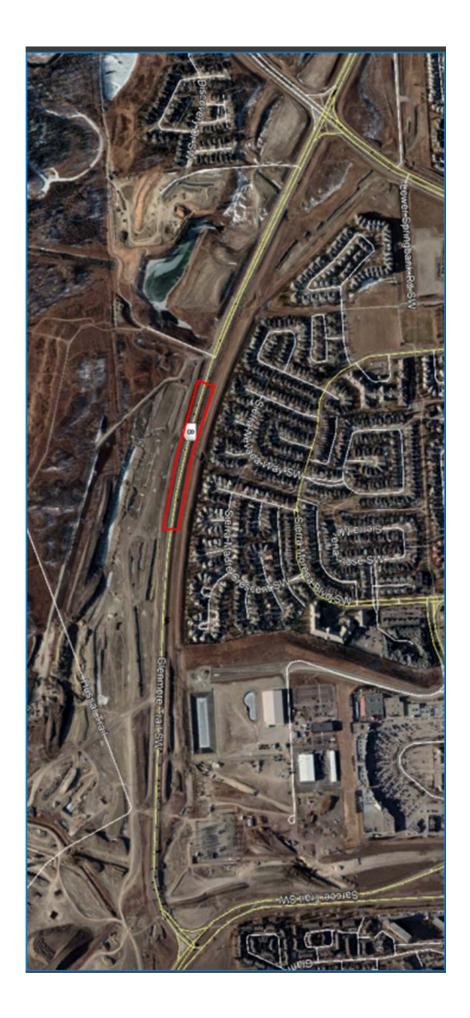

## Lane Closure on Westbound Highway 8 between Sarcee Trail and 69<sup>th</sup> Street

Location: Westbound Highway 8 between Sarcee Trail and 69th Street

**Impact:** On Monday April 30, 2018, expect a temporary closure of the Westbound lane for approximately 300 metres for 1 day between 9:00AM-3:00PM. There will be two-way traffic using the Eastbound lanes.

Reason: Install traffic barrier on North shoulder of road.

Start date: April 30, 2018

Completion date: April 30, 2018

Work hours: 9:00 a.m. to 3:00 p.m.

Speed reduction: 60 km/hr from 60 km/hr

**Other information:** N/A