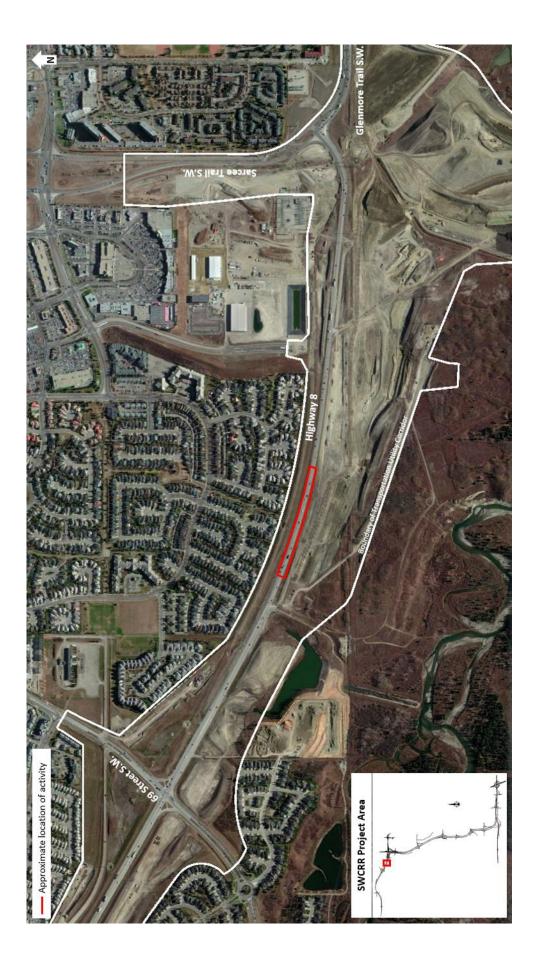

## Lane Closure on Highway 8 near Sarcee Trail

Location: Highway 8, halfway between 69 Street and Sarcee Trail S.W.

Impacts:

- Temporary closure of the westbound lane
- Two-way traffic sharing the eastbound lanes

Reason: Installation of a manhole on the north side of Highway 8

Start date: Wednesday, May 9, 2018

Completion date: Wednesday, May 9, 2018

Work hours: 9:00 a.m. to 3:00 p.m.

Speed reduction: 60 km/hr from 60 km/hr