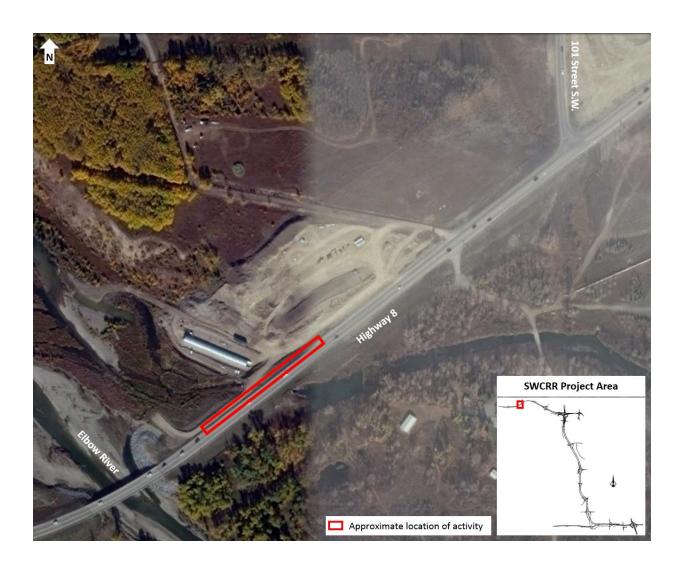

## Lane Closure on Westbound Highway 8 at the Elbow River

Location: Westbound Highway 8, between 101 Street S.W. and the Elbow River bridge

## **Impacts:**

Short-term closure of the westbound lane for approximately 100 metres

• Traffic control personnel will be on site to direct vehicles

Reason: Moving drilling rig

Start date: Monday, December 11, 2017