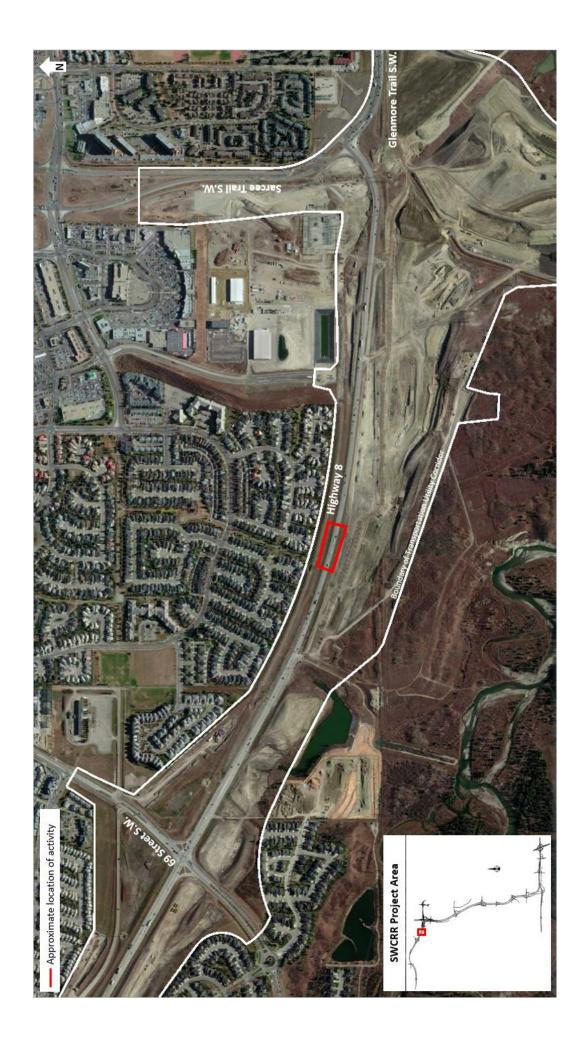

## Lane Closures on Highway 8 near Westhills Mall

Location: Highway 8 between Sarcee Trail and 69 Street S.W.

## **Dates and Impacts:**

- Sunday, February 25 at 6:00 p.m. to Monday, February 26 at 6:00 a.m.
  - o Temporary closure of the westbound lane
  - o Two-way traffic sharing the eastbound lanes
- Monday, February 26 at 6:00 a.m. to May 2018
  - o Closure of the right westbound shoulder
  - o Periodic lane closures and brief traffic stoppages (between 9:00 a.m. and 3:00 p.m.)