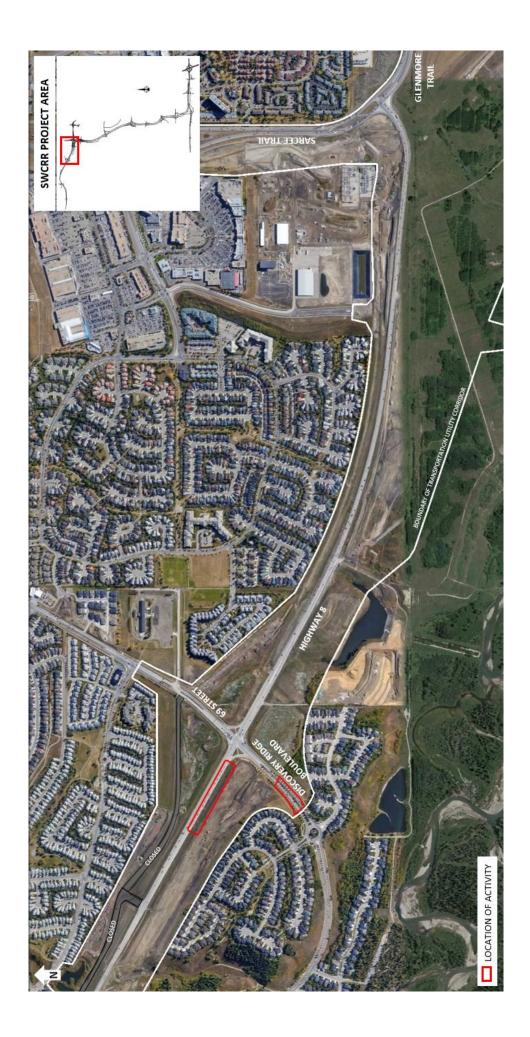

## Lane Closures on Highway 8 and Discovery Ridge Boulevard

**Locations:** 

- Eastbound Highway 8 approaching the intersection with Discovery Ridge Boulevard
- Southbound Discovery Ridge Boulevard between Highway 8 and the traffic circle

Impact: Temporary lane closures

Reason: Paving connections for detour

Start date: Thursday, August 30, 2018

Completion date: Friday, August 31, 2018

Work hours: 9:00 a.m. to 3:00 p.m.

Speed limit: 50 km/h from 60 km/h