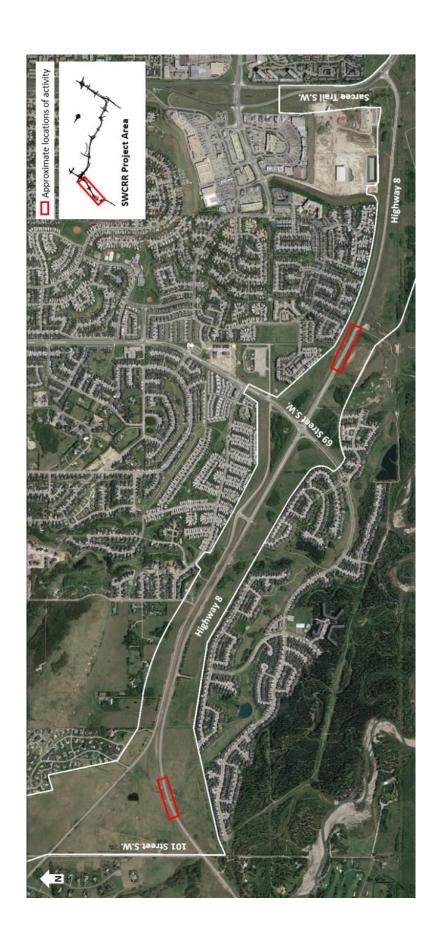

## **Locations & Impacts:**

Highway 8 between 69 Street and Sarcee Trail S.W.

o Westbound - Closure of right shoulder

Eastbound – Closure of right lane and shoulder

Highway 8 between 101 Street and Lower Springbank Road S.W.

Closure of both shoulders

**Reason:** Paving tie-in locations for haul road

Start date: Monday, August 14, 2017

Completion date: Friday, August 18, 2017

Work hours: 9:00 a.m. to 3:00 p.m.

**Speed reduction:** 60 km/hr from 80 km/hr