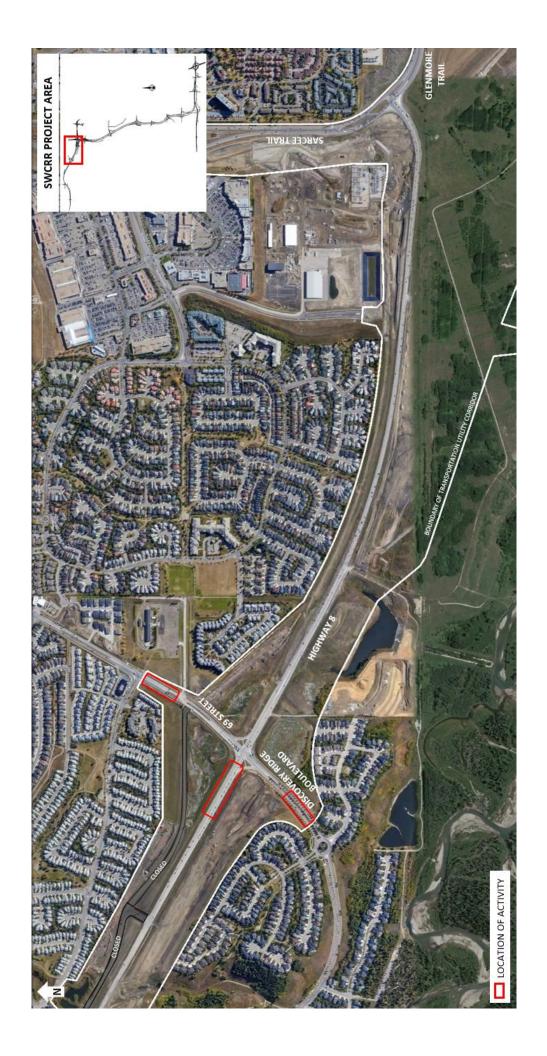

## Lane Closures at Highway 8 and 69 Street S.W.

Location: The intersection of Highway 8 and 69 Street / Discovery Ridge Boulevard

Impact: Rotating lane closures in all directions

**Reason:** Paving detour connections

Start date: Tuesday, October 23, 2018

Completion date: Friday, October 26, 2018

Work hours: 9:00 a.m. to 3:30 p.m.

**Speed limit:** 50 km/h from 60 km/h

Other information: N/A

For your safety, please obey all construction signs and traffic control personnel when travelling through the area.