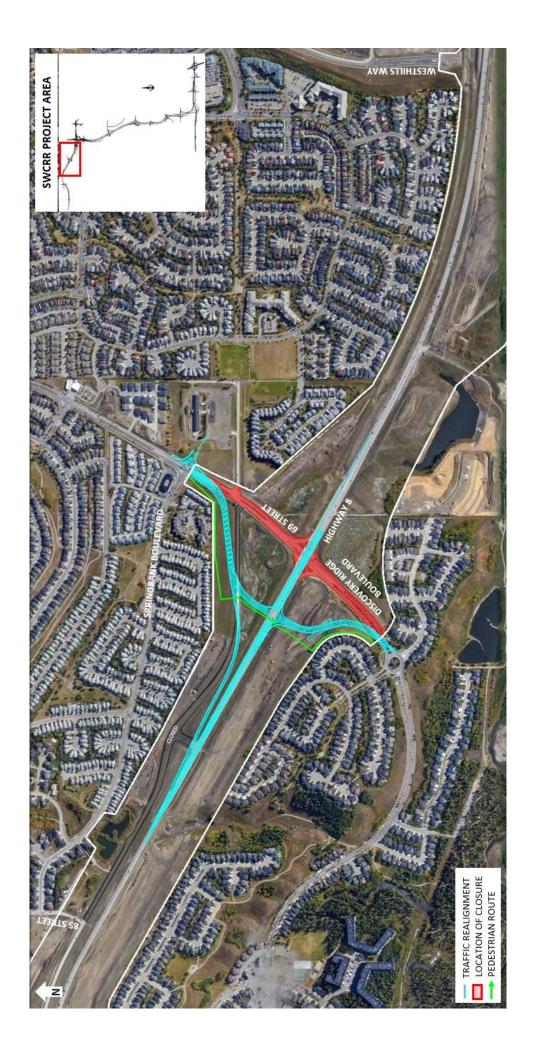

## **Traffic Realignment on 69 Street at Highway 8**

Location: 69 Street / Discovery Ridge Boulevard S.W. at Highway 8

### Impact:

- Realignment of northbound and southbound traffic onto a new road further to the west
- Closure of the existing road

Reason: Construction of a new bridge spanning Highway 8

Implementation date: Night of Thursday, November 1, 2018

#### **Other information:**

- Pedestrian access is available on temporary pathways located to the west side of the detour
- Calgary Transit bus stops have been relocated in the immediate area

For your safety, please obey all construction signs and traffic control personnel when travelling through the area.