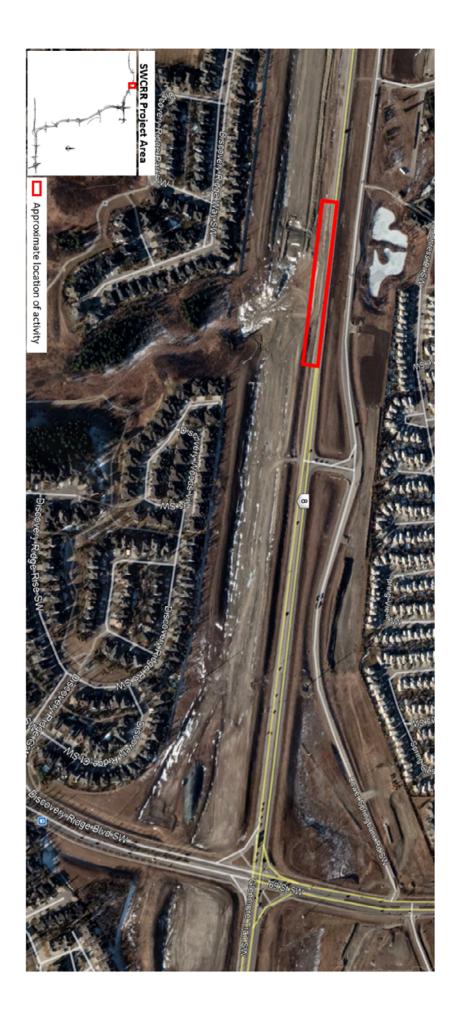

## **Shoulder Closure along Highway 8**

Location: Eastbound Highway 8 before Discovery Ridge BLVD.

**Impact:** KGL will be closing the eastbound shoulder along Highway 8 before Discovery Ridge BLVD SW for approximately 300 meters.

Reason: Storm drainage installation

Start date: Tuesday, May 1, 2018

Completion date: Friday, June 1, 2018

Work hours: 24 hour operation

Speed reduction: No reduction in speed - 60km/hr

**Other information:** N/A