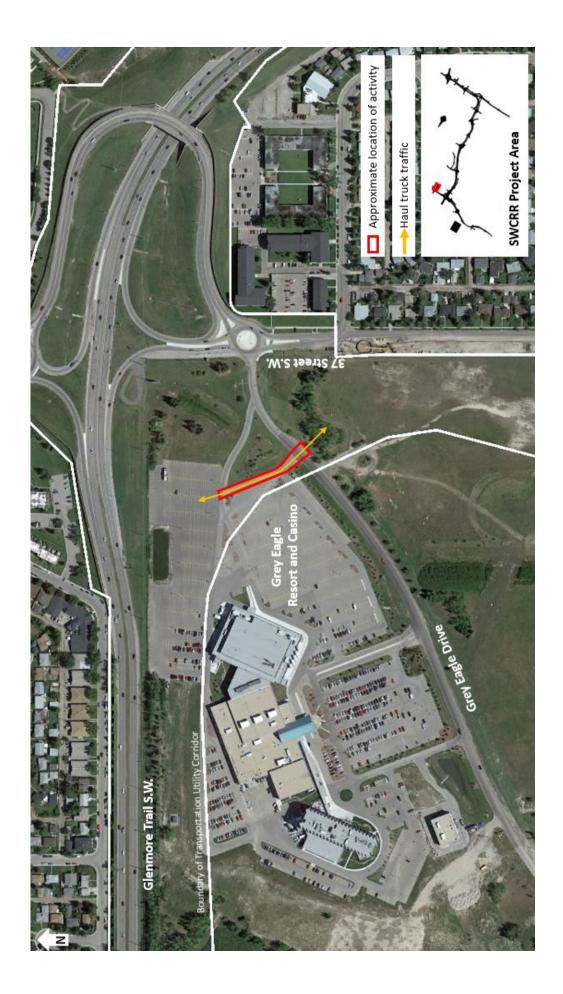

## Haul Truck Crossing on Grey Eagle Drive

Location: Grey Eagle Drive, west of 37 Street S.W.

Impact: Traffic control personnel directing vehicles

Reason: Earthworks for future road and interchange

Start date: Tuesday, October 3, 2017

Completion date: Friday, October 27, 2017

Work hours: 7:00 a.m. to 5:00 p.m.

Speed reduction: 60 km/hr from 60 km/hr

**Other information:** Traffic control may be intermittent depending on truck activity.