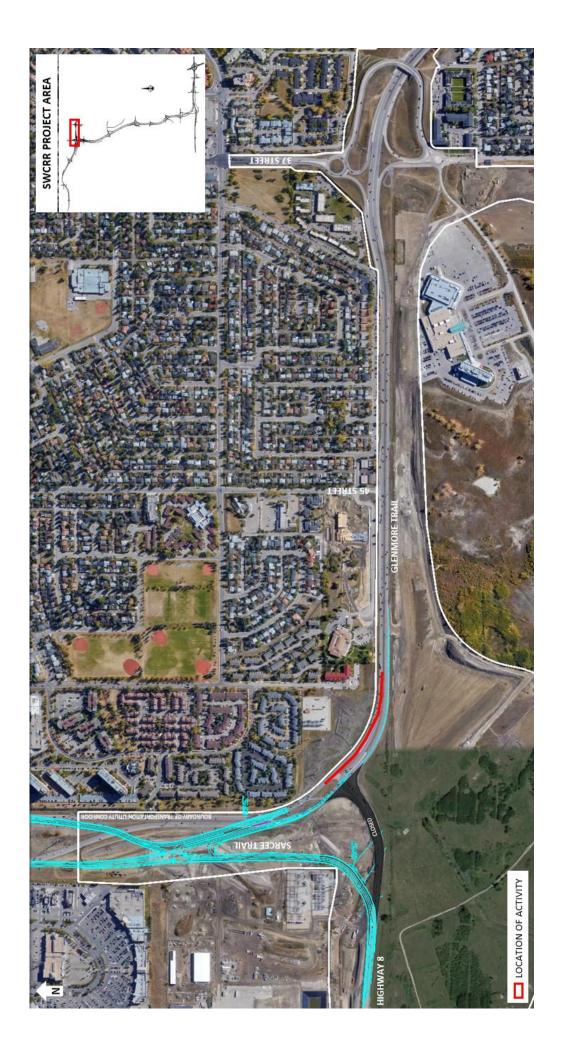

## Lane Closure on westbound Glenmore Trail at Sarcee Trail

Location: Westbound Glenmore Trail between 45 Street and Sarcee Trail S.W.

Impact: Temporary closure of the left westbound lane for approximately 350 metres

**Reason:** Milling former turn lanes

Start date: Monday, October 22, 2018

Completion date: Tuesday, October 23, 2018

Work hours: 9:00 a.m. to 3:30 p.m. on both days

**Speed limit:** 50 km/h from 60 km/h

Other information: N/A