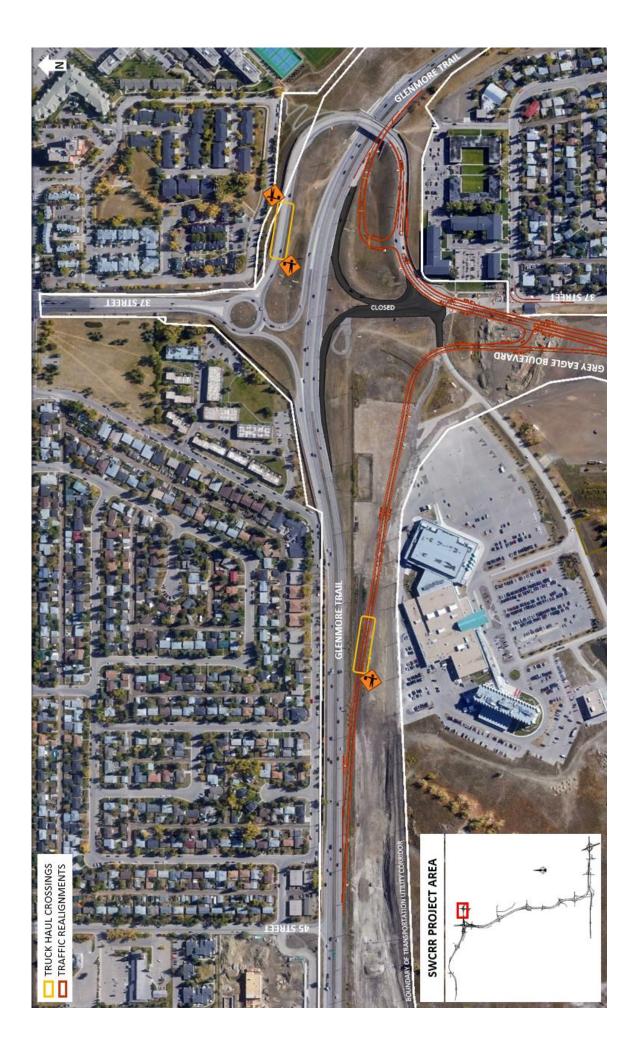

## Haul Crossings near Glenmore Trail and 37 Street S.W.

#### Locations:

Ramp from eastbound Glenmore Trail to Grey Eagle Boulevard and 37 Street

• 37 Street north of Glenmore Trail (near the north traffic circle)

**Impact:** Haul truck crossings resulting in periodic stoppages of traffic

**Reason:** Earthworks for new bridge structure

Start date: Monday, October 29, 2018

Completion date: Friday, November 30, 2018