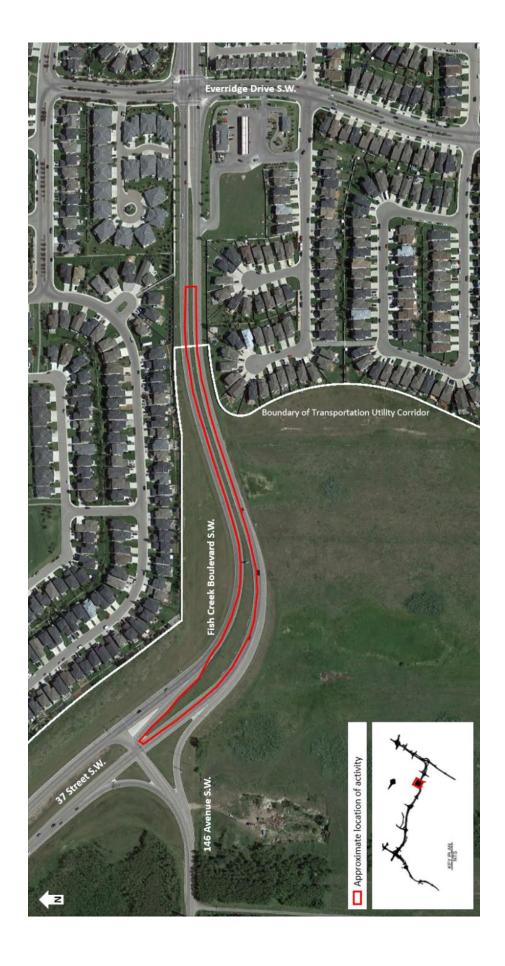

## **Lane Closures on Fish Creek Boulevard**

**Location:** Fish Creek Boulevard between 146 Avenue and Everridge Drive S.W.

Impact: Alternating closures of the left eastbound and left westbound lanes for approximately 500

metres

**Reason:** Construction of detour

Start date: September 5, 2017

**Completion date:** September 6, 2017

Work hours: 9:00 a.m. to 3:00 p.m. on both days

**Speed reduction:** 50 km/hr from 50 km/hr

Other information: N/A