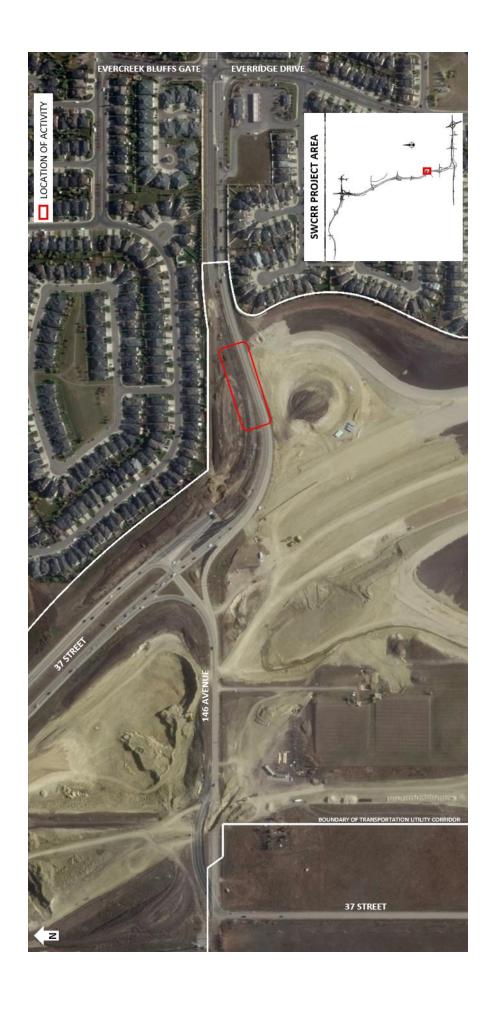

## **Lane Closures on Fish Creek Boulevard**

Location: Fish Creek Boulevard between 146 Avenue and Evercreek Bluffs Gate / Everridge Drive S.W.

## **Impacts:**

- Friday, July 20 temporary closure of the right eastbound lane for approximately 135 metres
- Monday, July 23 temporary closure of the left westbound lane for approximately 135 metres
- Friday, July 27 temporary closure of the left westbound lane for approximately 135 metres