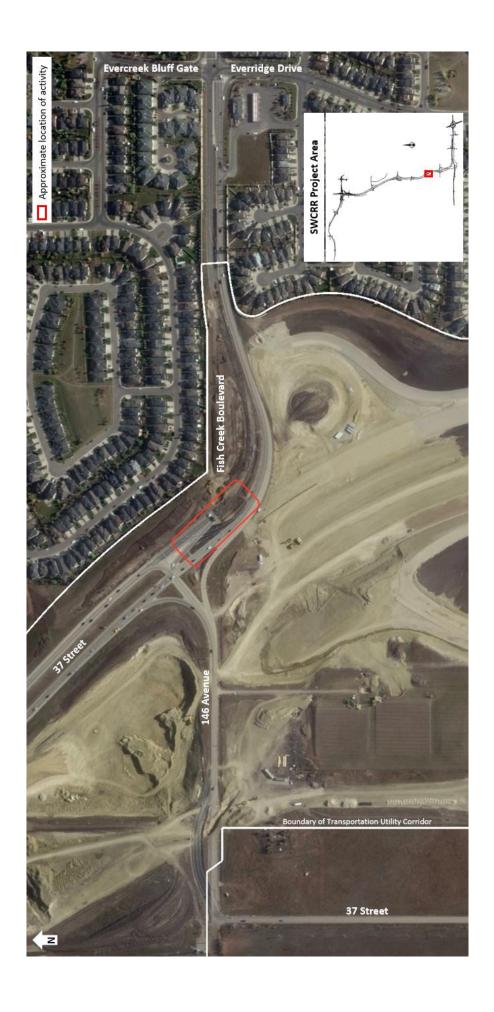

## **Lane Closures on Fish Creek Boulevard**

Location: Fish Creek Boulevard between 146 Avenue and Evercreek Bluffs Gate / Everridge Drive S.W.

## **Impacts:**

• Temporary closure of the westbound lanes of Fish Creek Boulevard

• Eastbound and westbound traffic to share the eastbound lanes of Fish Creek Boulevard

Reason: Surveying and then milling and paving Fish Creek Boulevard