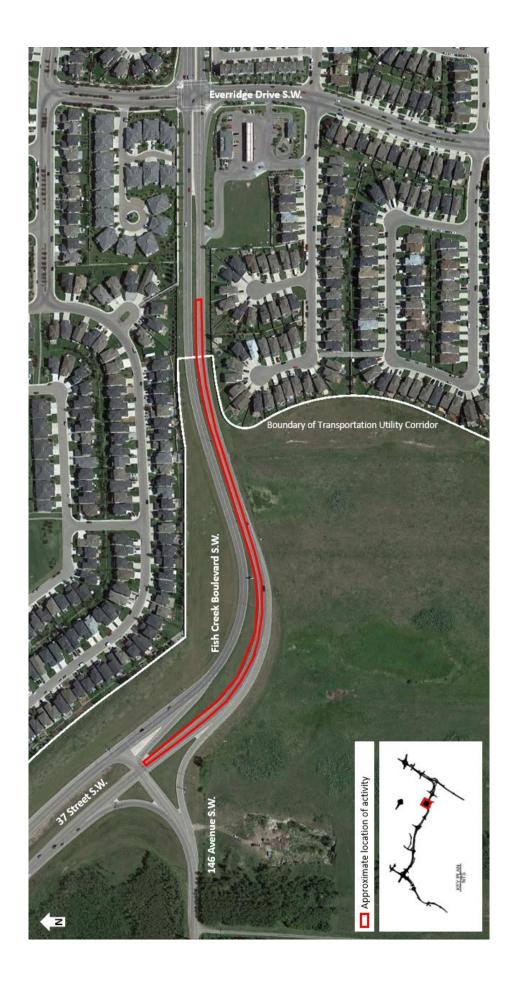

## Lane Closure on Eastbound Fish Creek Boulevard

Location: Eastbound Fish Creek Boulevard between 146 Avenue and Everridge Drive S.W.

**Impact:** Closure of the left eastbound lane for approximately 500 metres

**Reason:** Construction of detour

**Start date:** July 12, 2017

Completion date: July 22, 2017

## Work hours:

Weekdays – 9:00 a.m. to 3:00 p.m.
Weekends – 7:00 a.m. to 5:00 p.m.

**Speed reduction:** 50 km/hr from 60 km/hr

Other information: N/A

For your safety, please obey all construction signs and traffic control personnel when travelling through the area.