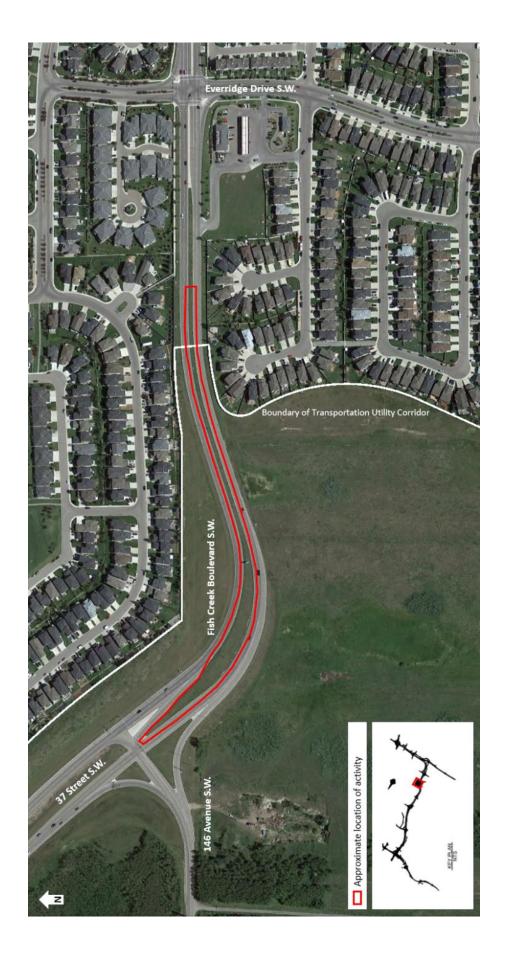

## **Lane Closures on Fish Creek Boulevard**

Location: Fish Creek Boulevard between 146 Avenue and Everridge Drive S.W.

Impact: Closure of the left eastbound for approximately 500 metres

**Reason:** Construction of detour

Start date: August 29, 2017

Completion date: August 31, 2017

Work hours: 9:00 a.m. to 3:00 p.m. on each day

**Speed reduction:** 50 km/hr from 50 km/hr

**Other information:** A short-term closure of the left westbound lane of Fish Creek Boulevard is also planned for Wednesday outside of peak traffic times