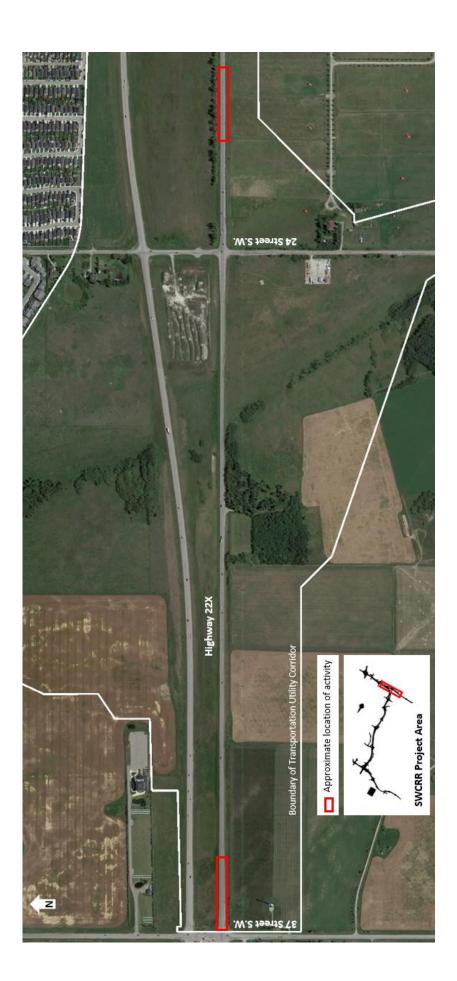

## Locations:

- Eastbound Highway 22X just after 37 Street S.W.
- Eastbound Highway 22X approximately 290 metres east of 24 Street S.W.

Impact: Closure of right shoulder

Reason: Construction of detour

Start date: July 14, 2017, at 7:00 a.m.