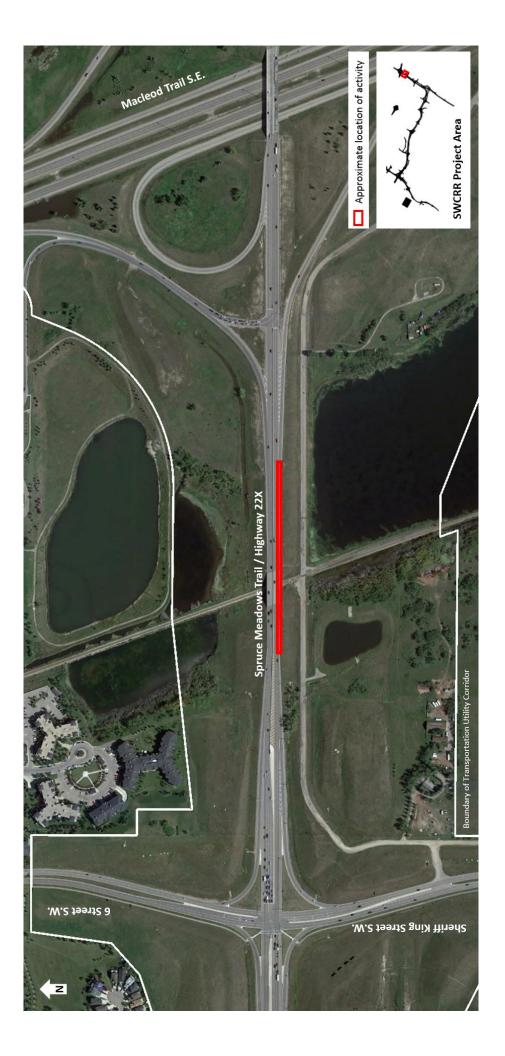

## Lane Closure on Eastbound Highway 22X

**Location:** Eastbound Highway 22X (Spruce Meadows Trail) about 400 metres east of Sheriff King Street/6 Street S.E.

Impact: Closure of the eastbound right lane for approximately 300 metres

**Reason:** Installation of traffic signal poles

Start date: September 29, 2017

Completion date: September 29, 2017

Work hours: 9:00 a.m. to 3:00 p.m.

**Speed reduction:** 70 km/hr from 70 km/hr

For your safety, please obey all construction signs and traffic control personnel when travelling through the area.