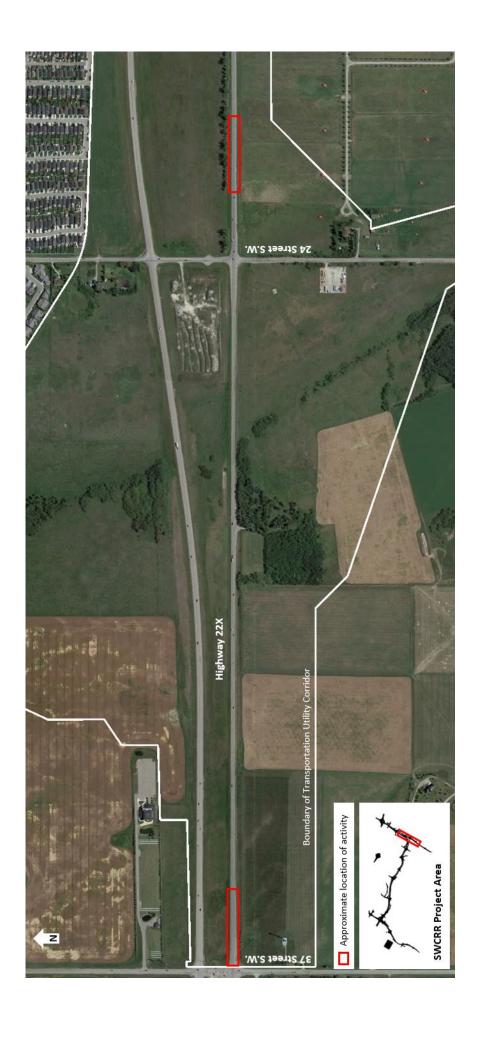

#### **Locations:**

- Eastbound Highway 22X immediately east of 37 Street S.W.
- Eastbound Highway 22X about 290 metres east of 24 Street S.W.

Impact: Alternating closures of the left and right lanes

**Reason:** Surveying and paving of tie-in locations for new eastbound lanes