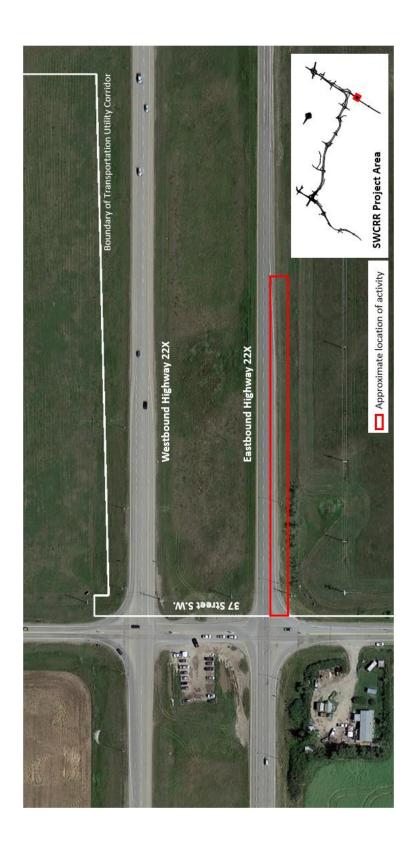

## Eastbound Highway 22X at 37 Street S.W.

Location: Eastbound Highway 22X at 37 Street S.W.

Impact: Closure of the acceleration lane from 37 Street to merge onto eastbound Highway 22X

**Reason:** Removal of light poles

Start date: June 26, 2017

Completion date: June 26, 2017

Work hours: 9:00 a.m. to 3:00 p.m.

**Speed reduction:** N/A

Other information: N/A

For your safety, please obey all construction signs and traffic control personnel when travelling through the area.