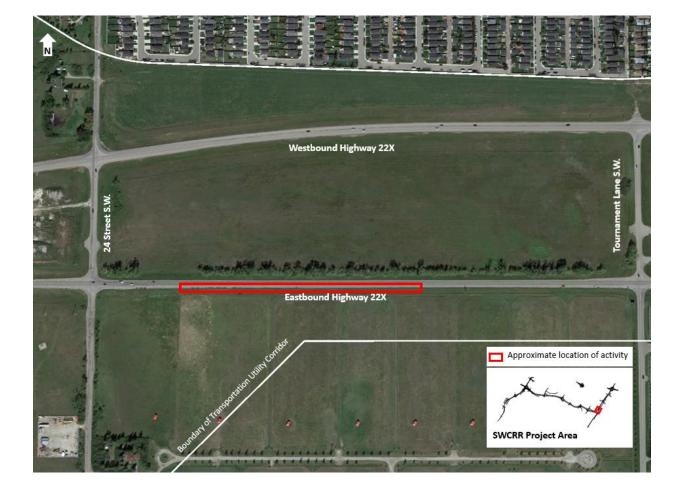

## Lane Closure on Eastbound Highway 22X

Location: Eastbound Highway 22X, about 100 metres east of 24 Street S.W.

Impact: Closure of right eastbound lane for approximately 350 metres

Reason: Connecting detour road to Highway 22X

Start date: July 27, 2017

Completion date: July 27, 2017

Work hours: 9:00 a.m. to 3:00 p.m.

Speed reduction: N/A

**Other information:** N/A

For your safety, please obey all construction signs and traffic control personnel when travelling through the area.