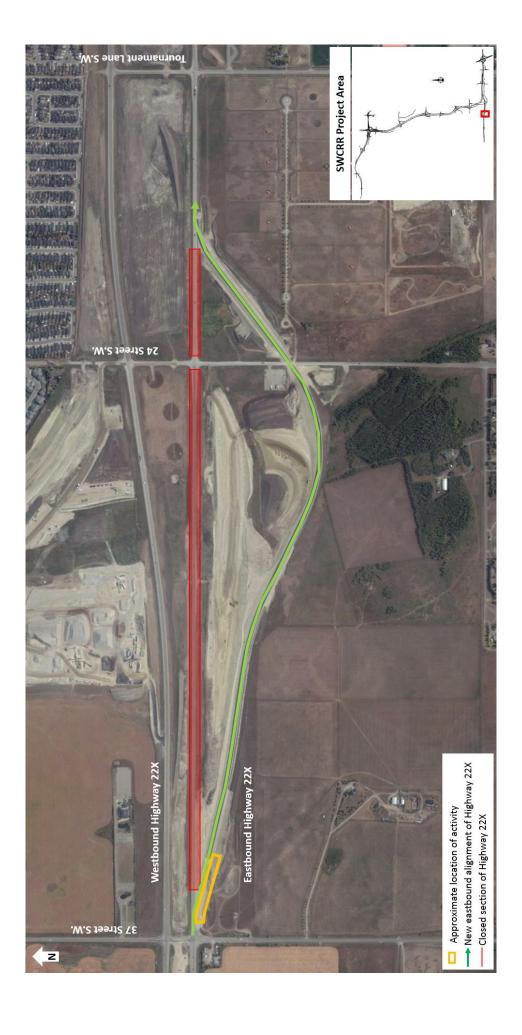

## Lane Closure on Eastbound Highway 22X near 37 Street

Location: Eastbound Highway 22X, just after 37 Street S.W.

## **Impacts:**

• Closure of the right eastbound lane for approximately 200 metres

Brief stoppages of traffic in both eastbound lanes

**Reason:** Installation of power cables

Start date: Thursday, December 21, 2017

Completion date: Thursday, December 21, 2017

Work hours: 10:00 a.m. to 1:00 p.m.

**Speed reduction:** 50 km/hr from 70 km/hr

Other information: Traffic control personnel will be on site to direct vehicles during the stoppages