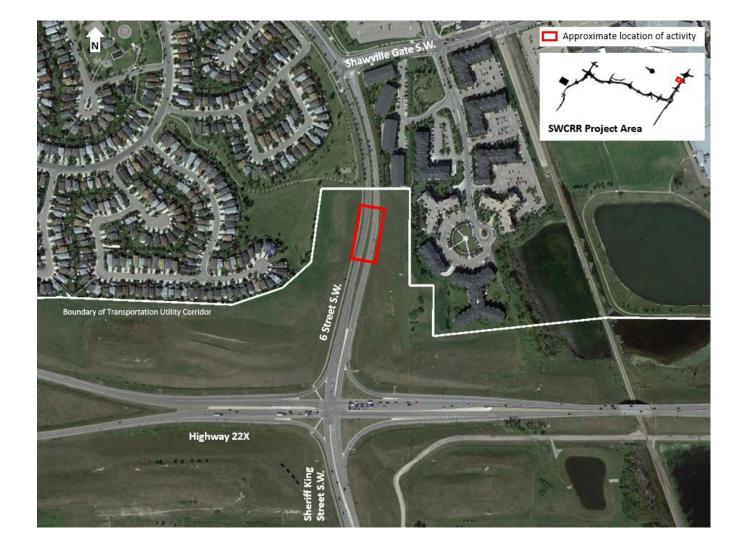

## Lane Closures on 6 Street S.W. near Highway 22X

Location: 6 Street S.W. between Shawville Gate and Highway 22X (Spruce Meadows Trail)

**Impact:** Lane closures affecting both northbound and southbound traffic

Reason: Work on curbs to install haul crossing

Start date: August 24, 2017

Completion date: August 25, 2017

Work hours: 9:00 a.m. to 3:00 p.m. on both days

Speed reduction: 50 km/hr from 60 km/hr