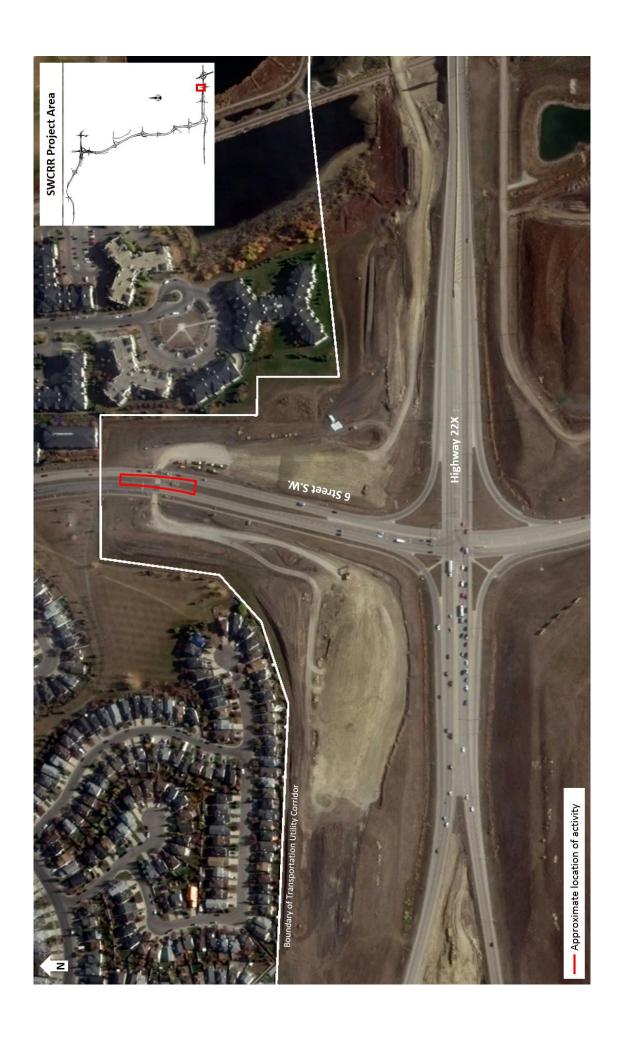

## Lane Closures on 6 Street S.W. near Highway 22X

Location: 6 Street S.W., just north of Highway 22X

Impact: Temporary closures of the left northbound and left southbound lanes

Reason: Repair work on haul truck crossing

Start date: Tuesday, April 3, 2018

Completion date: Tuesday, April 3, 2018

Work hours: 9:00 a.m. to 3:00 p.m.

**Speed reduction:** 50 km/hr from 50 km/hr

Other information: N/A

For your safety, please obey all construction signs and traffic control personnel when travelling through the area.