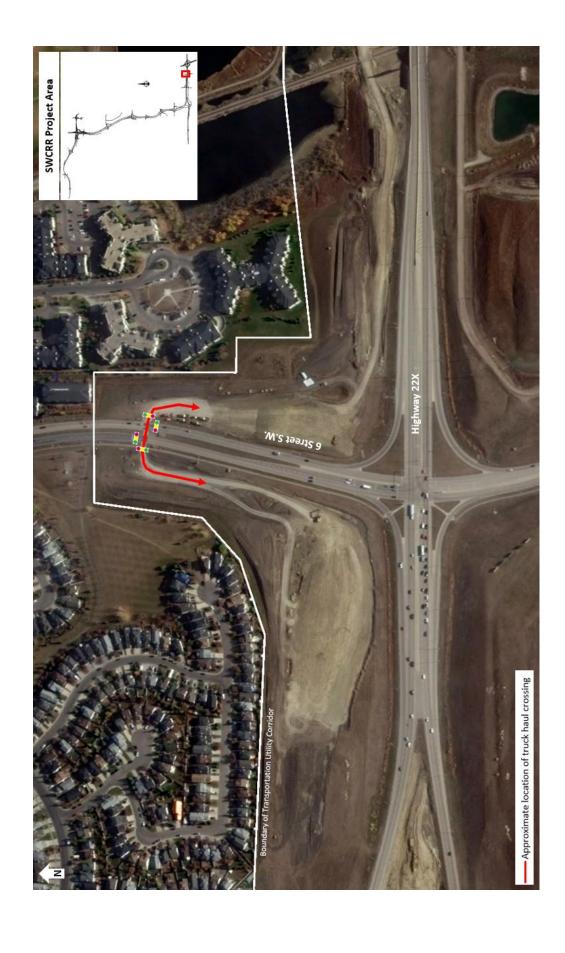

## Haul Crossing on 6 Street S.W. north of Highway 22X

Location: 6 Street S.W., between the community of Somerset and Highway 22X

## **Impacts:**

Haul trucks crossing 6 Street and the parallel pedestrian pathway

• Installation of traffic signals to direct vehicles

Reason: Haul of earth from areas west of 6 Street to construction sites east of 6 Street

Start date: Monday, May 28, 2018

Completion date: Friday, November 30, 2018

Work hours: 7:00 a.m. to 6:00 p.m.

**Speed reduction:** 50 km/hr from 50 km/hr

Other information: N/A

For your safety, please obey all construction signs and traffic control personnel when travelling through the area.