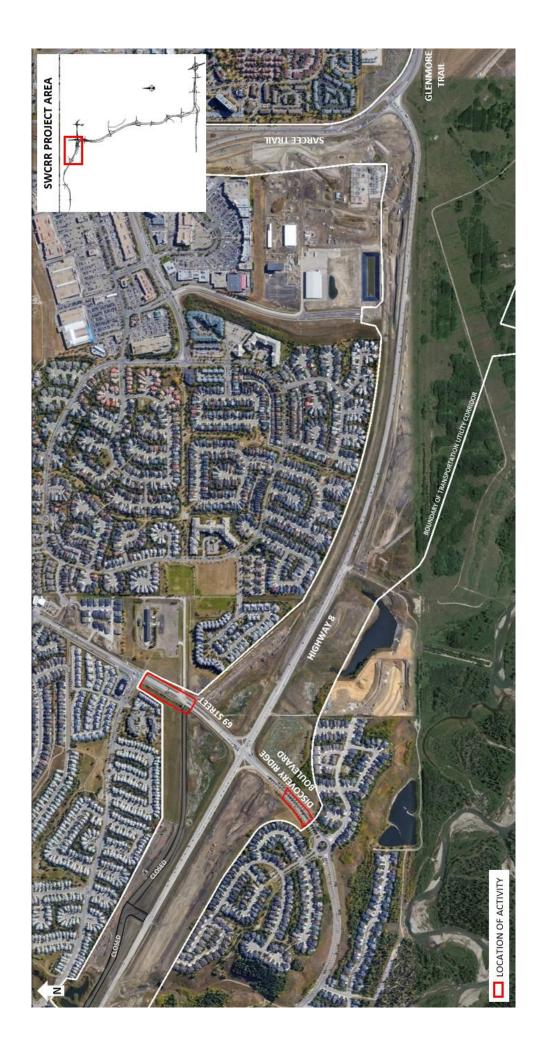

## Lane Closures on 69 Street and Discovery Ridge Boulevard S.W.

## **Locations:**

• 69 Street between Springbank Boulevard and Highway 8

• Discovery Ridge Boulevard between Highway 8 and the roundabout

**Impact:** Rotating lane closures

**Reason:** Paving detour connections