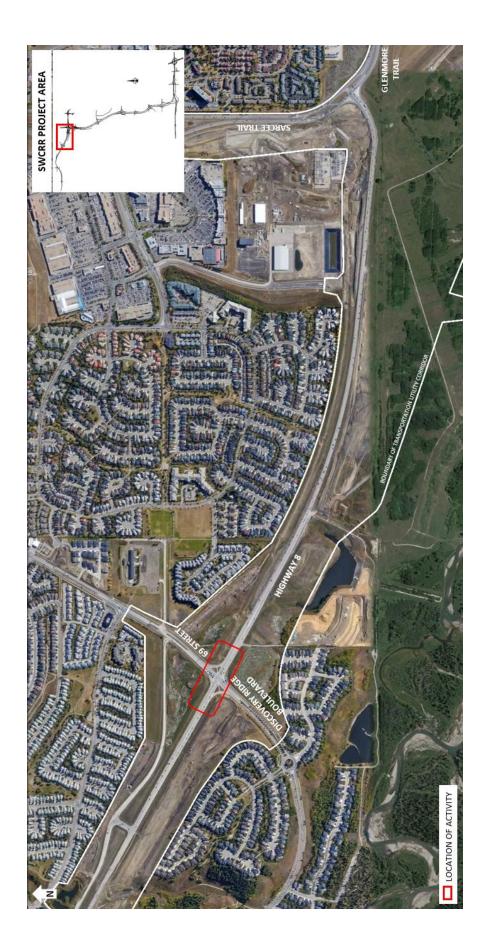

## Lane and Shoulder Closures at 69 Street and Highway 8

Location: The intersection of Highway 8 and 69 Street / Discovery Ridge Boulevard S.W.

Impact: Rotating lane and shoulder closures in all directions

Reason: Removing existing curbs and medians for detour construction

Start date: Thursday, August 2, 2018

Completion date: Sunday, August 12, 2018

## Work hours:

- Weekdays from 9:00 a.m. to 3:00 p.m.
- Saturday from 7:00 a.m. to 5:00 p.m.
- Sunday from 9:00 a.m. to 5:00 p.m.

Speed limit: 50 km/h

**Other information:** No activity is planned over the August long weekend (August 4, 5 and 6)