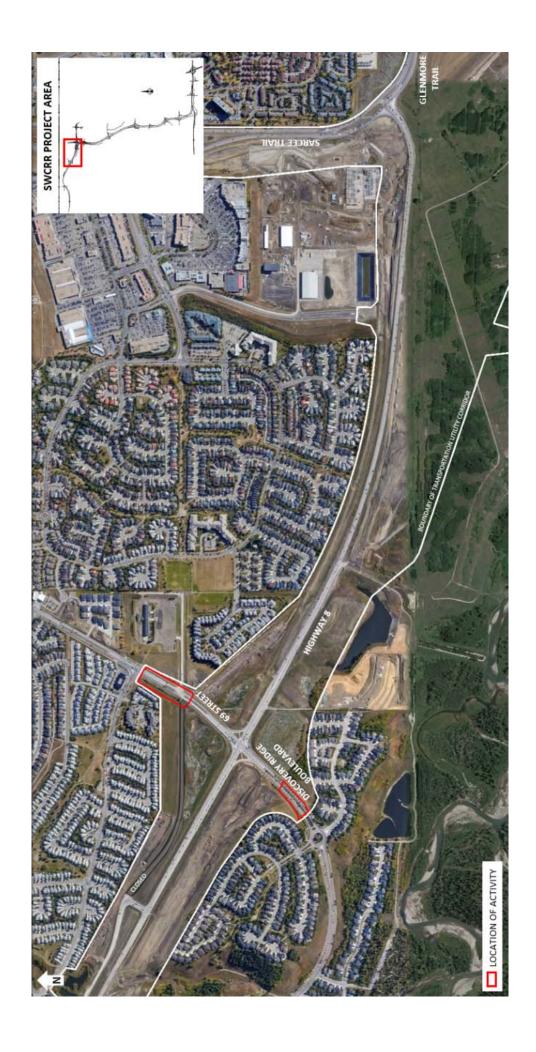

#### **Dates and Locations:**

- September 13 69 Street between Springbank Boulevard and Highway 8
- September 13 Discovery Ridge Boulevard between Highway 8 and the roundabout

**Impact:** Rotating lane closures