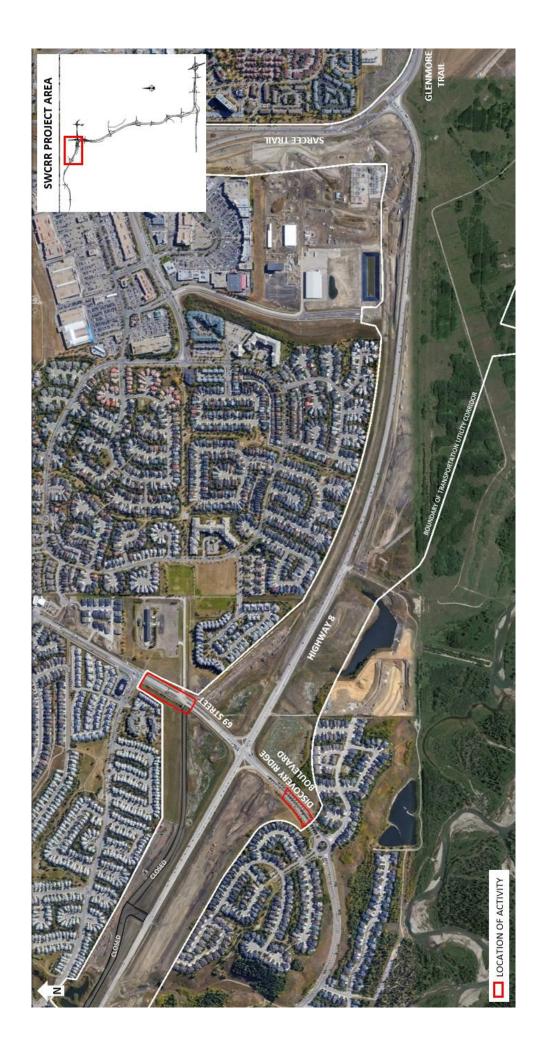

## Lane Closures on 69 Street and Discovery Ridge Boulevard S.W.

#### **Locations:**

• 69 Street between Springbank Boulevard and Highway 8

• Discovery Ridge Boulevard between Highway 8 and the roundabout

**Impact:** Rotating lane closures

**Reason:** Removing curbs ahead of detour construction