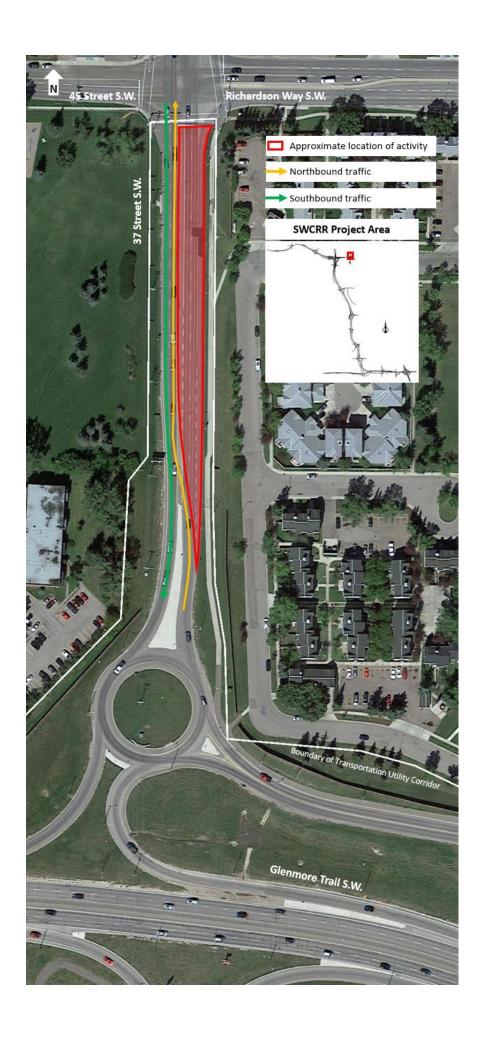

## Lane Closures on 37 Street, north of Glenmore Trail S.W.

Location: 37 Street between Richardson Way and the roundabout north of Glenmore Trail S.W.

## **Impacts:**

Closure of the northbound lanes

• Traffic will share the southbound lanes, resulting in two-way traffic

Reason: Utility work, including trenching and directional drilling

**Start date:** October 26, 2017, at 7:00 a.m.

Completion date: October 28, 2017, at 7:00 p.m.

**Speed reduction:** 50 km/hr from 50 km/hr

Other information: N/A

For your safety, please obey all construction signs and traffic control personnel when travelling through the area.