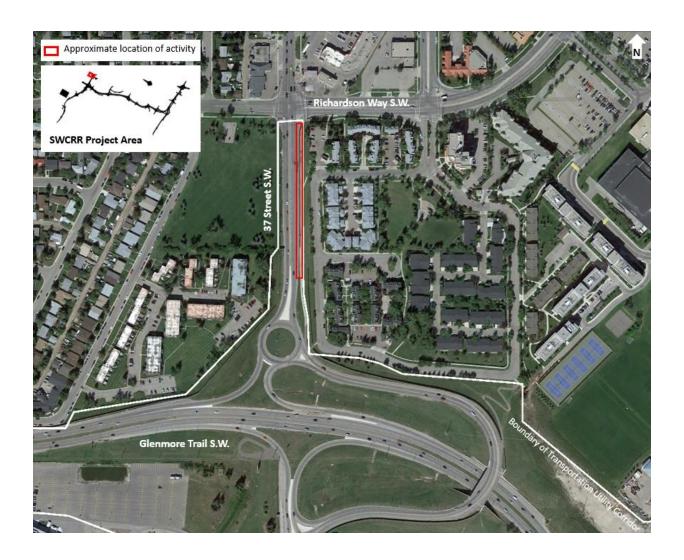

## 37 Street north of Glenmore Trail S.W.

Location: Northbound 37 Street, 170 metres north of Glenmore Trail S.W.

Impact: Closure of the right exit lane to Richardson Way (access to turn will be maintained)

Reason: Utility work, including trenching and directional drilling

**Start date:** July 18, 2017

Completion date: August 1, 2017

Work hours: 9:00 a.m. to 3:00 p.m.

**Speed reduction:** N/A

Other information: N/A