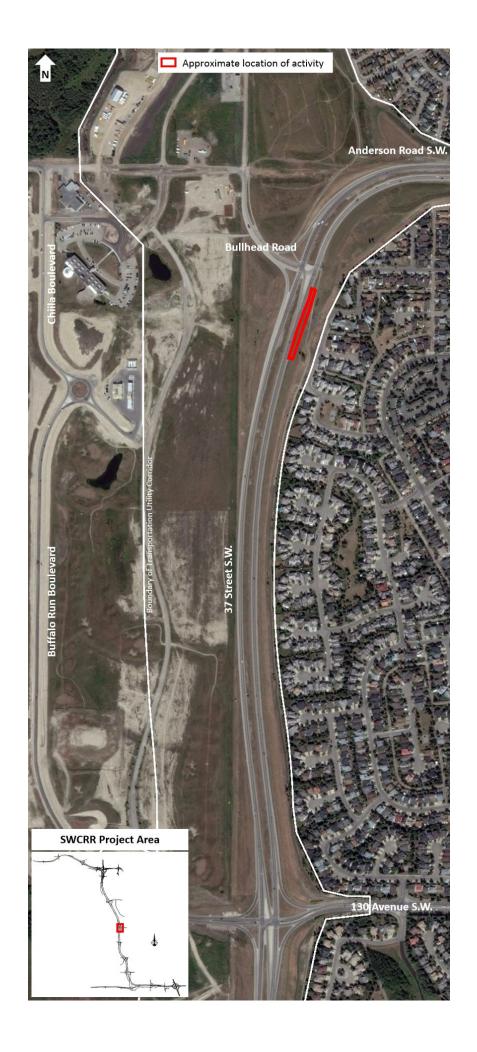

## Lane and Shoulder Closure on 37 Street near Bullhead Road

Location: Northbound 37 Street S.W. approaching Bullhead Road

Impact: Closure of the right lane and shoulder for approximately 130 metres

Reason: Utility work, including excavation and directional drilling

## **Implementation dates:**

- Closure of right lane October 23 at 9:00 a.m. to October 25 at 5:00 p.m.
- Closure of right shoulder October 25 at 5:00 p.m. to December 4 at 5:00 p.m.

**Speed reduction:** 60 km/hr from 60 km/hr